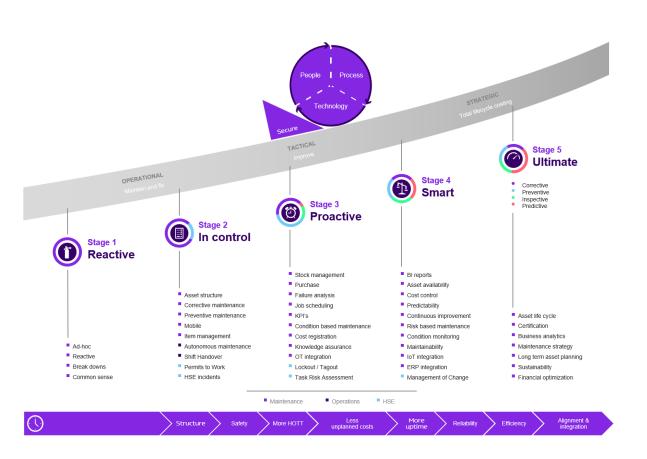

intenance team leverage mobile working technologies?







## Internal challenges

- 1) Recruiting Experienced staff
- 2) Poor Communication
- 3) Aging Assets

Five years from now, do you see mobile technologies playing a key a role in your maintenance strategy?







## **Future proofing**

- 1) Invest in Workforce
- 2) Improve cooperation
- 3) Start using operational Data





## **EAM Trend Report 2022**

#### Re-cap key priorities

#### Most important KPI



#### Biggest risk to uptime





## **Key findings**

Many challenges

Workforce, communication, and knowledge sharing are dominant themes

Accessible technology & data are enablers

It's all about usefulness and usability

It's all about TEAMWORK





#### **EAM Maturity Model**

#### Maturity and cooperation goes hand in hand









Persuasiveness

Vision

Analytical

Ownership

Creativity

Plan and organize

Technical knowledge

Multidisciplinary







#### Premium/Enterprise



#### Regular meetings, good communication Shift Handover

Structured communication, paperless meetings with up-to-date information











## We maintain and operate together!

#### **Autonomous Maintenance**



















#### Good coordination and planning

#### **Asset Planner**

Communicate scheduled downtime, schedule maintenance together







# Better failure reports Ultimo Go / Go+

Where is it?











What is it?















■ S S T S WASHING INSTAL

Washing installation Pump 1







#### IFS Ultimo ecosystem

IFS Ultimo is well known for rapid deployment, ease of use and seamless integrations







# Thank