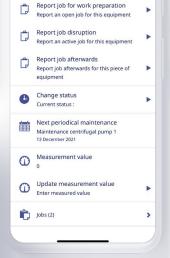

# Better failure reports Ultimo Go / Go+

Where is it?

What is it?

■ S S T S WASHING INSTAL

Washing installation Pump 1