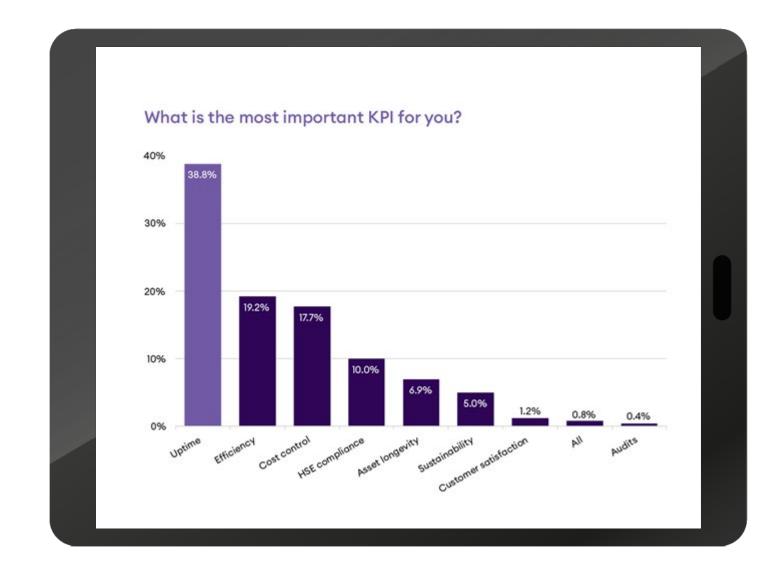

## **Key Priorities**

- 1) Uptime
- 2) Efficiency
- 3) Cost Control

#### Most important KPI