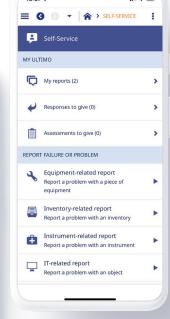

# Better failure reports Ultimo Go / Go+

Where is it?

What is it?

■ S S T S WASHING INSTAL

Washing installation Pump 1