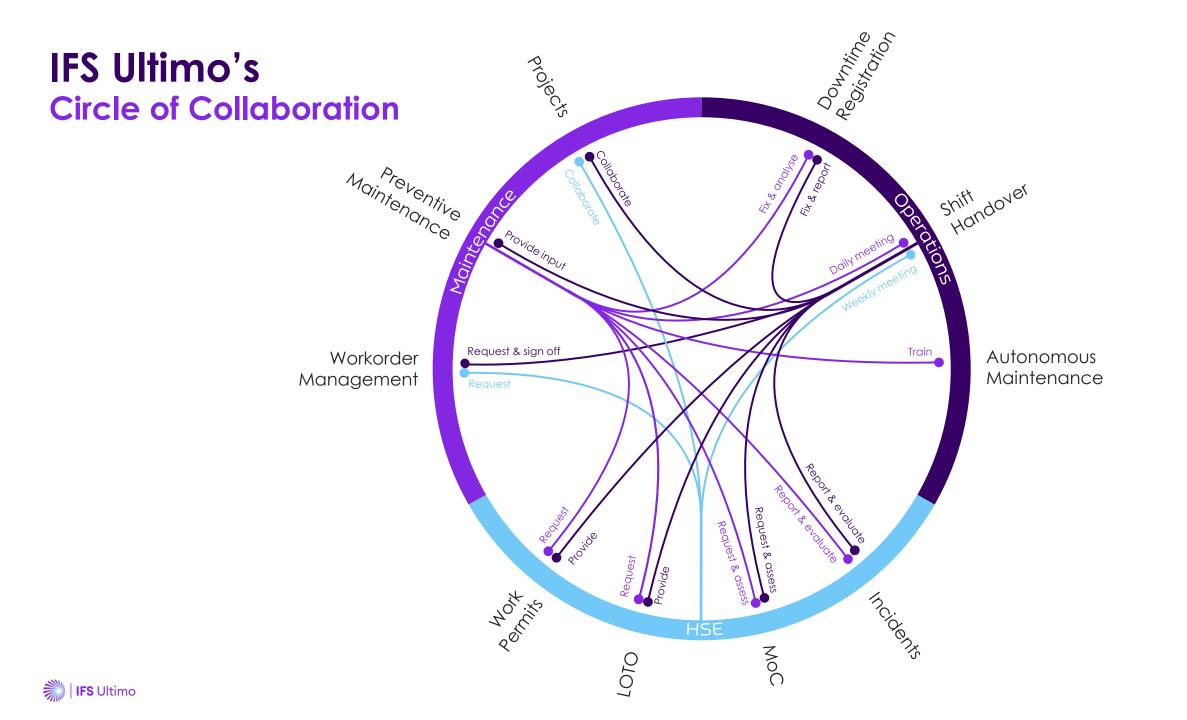

ts

Five years from now, do you see mobile technologies playing a key a role in your maintenance strategy?







## **Future proofing**

- 1) Invest in Workforce
- 2) Improve cooperation
- 3) Start using operational Data





## **EAM Trend Report 2022**

#### Re-cap key priorities

#### Most important KPI



#### Biggest risk to uptime





## **Key findings**

Many challenges

Workforce, communication, and knowledge sharing are dominant themes

Accessible technology & data are enablers

It's all about usefulness and usability

It's all about TEAMWORK





#### **EAM Maturity Model**

#### Maturity and cooperation goes hand in hand









Persuasiveness

Vision

Analytical

Ownership

Creativity

Plan and organize

Technical knowledge

Multidisciplinary







#### Premium/Enterprise



#### Regular meetings, good communication Shift Handover

Structured communication, paperless meetings with up-to-date information











## We maintain and operate together!

#### **Autonomous Maintenance**



















#### Good coordination and planning

#### **Asset Planner**

Communicate scheduled downtime, schedule maintenance together







# Better failure reports Ultimo Go / Go+

Where is it?











What is it?















■ S S T S WASHING INSTAL

Washing installation Pump 1







#### IFS Ultimo ecosystem

IFS Ultimo is well known for rapid deployment, ease of use and seamless integrations







# Thank you!

takk for oppmerksomheten

Come meet with us!