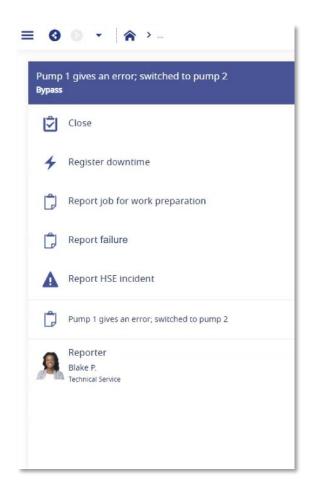

# Better failure reports Ultimo Go / Go+

Where is it?

What is it?

■ S S T S WASHING INSTAL

Washing installation Pump 1