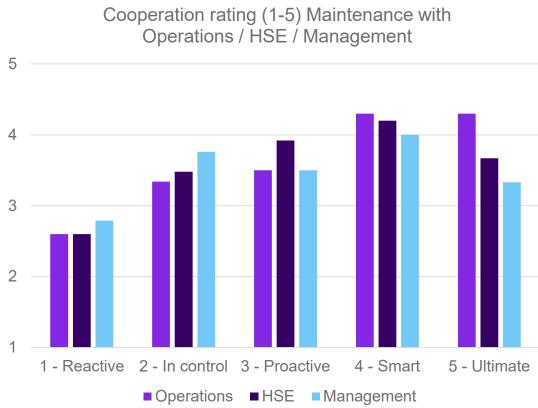

#### Maturity and cooperation goes hand in hand

Persuasiveness

Vision

Analytical

Ownership

Creativity

Plan and organize

Technical knowledge