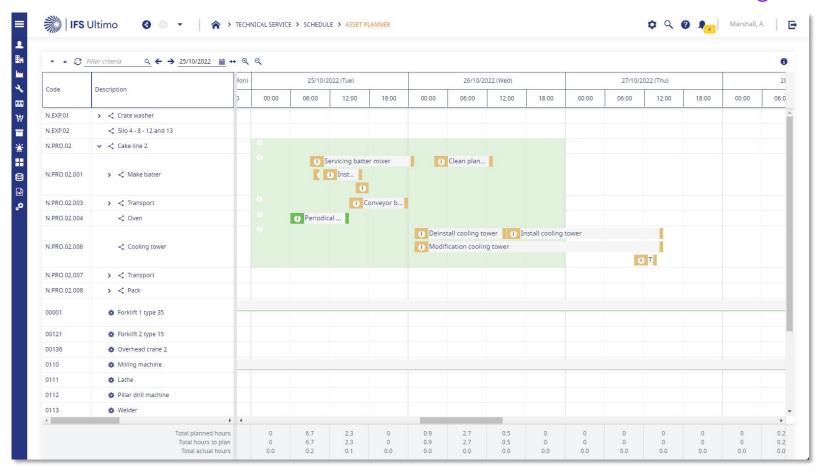

#### **Asset Planner**

Communicate scheduled downtime, schedule maintenance together