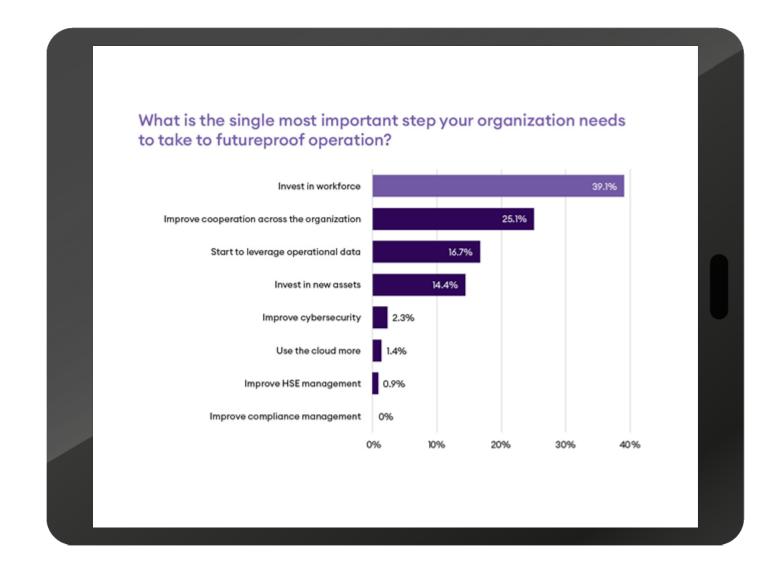

## **Future proofing**

- 1) Invest in Workforce
- 2) Improve cooperation
- 3) Start using operational Data