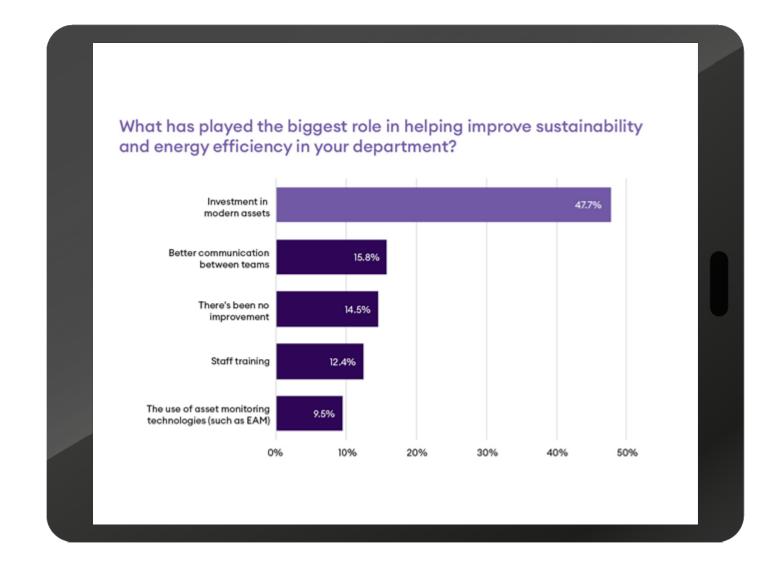

## Sustainability

- 1) Modern Assets
- 2) Better Communication
- 3) No Improvement