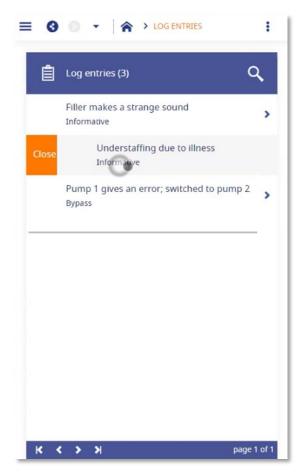

# Better failure reports Ultimo Go / Go+

Where is it?

What is it?

■ S S T S WASHING INSTAL

Washing installation Pump 1