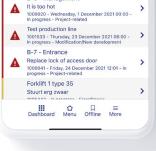

# Better failure reports Ultimo Go / Go+

Where is it?

What is it?

■ S S T S WASHING INSTAL

Washing installation Pump 1