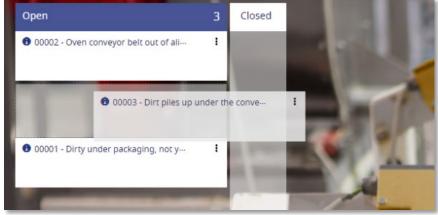

#### Regular meetings, good communication Shift Handover

Structured communication, paperless meetings with up-to-date information