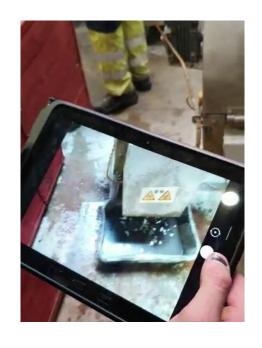

# Better failure reports Ultimo Go / Go+

Where is it?

What is it?

■ S S T S WASHING INSTAL

Washing installation Pump 1