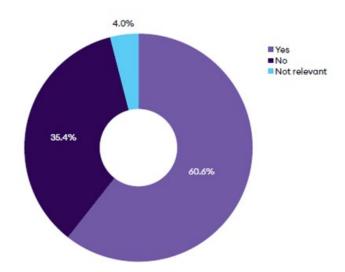

## Internal challenges

- 1) Recruiting Experienced staff
- 2) Poor Communication
- 3) Aging Assets

Does the maintenance team leverage mobile working technologies?

## Internal challenges

- 1) Recruiting Experienced staff
- 2) Poor Communication
- 3) Aging Assets

Five years from now, do you see mobile technologies playing a key a role in your maintenance strategy?