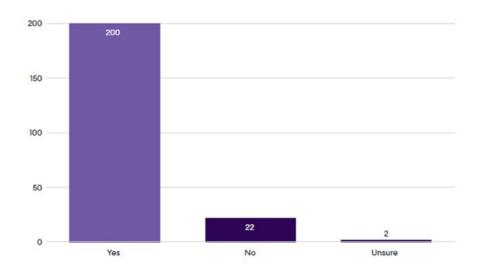

## Internal challenges

- 1) Recruiting Experienced staff
- 2) Poor Communication
- 3) Aging Assets

Does the maintenance team leverage mobile working technologies?

## Internal challenges

- 1) Recruiting Experienced staff
- 2) Poor Communication
- 3) Aging Assets

Five years from now, do you see mobile technologies playing a key a role in your maintenance strategy?