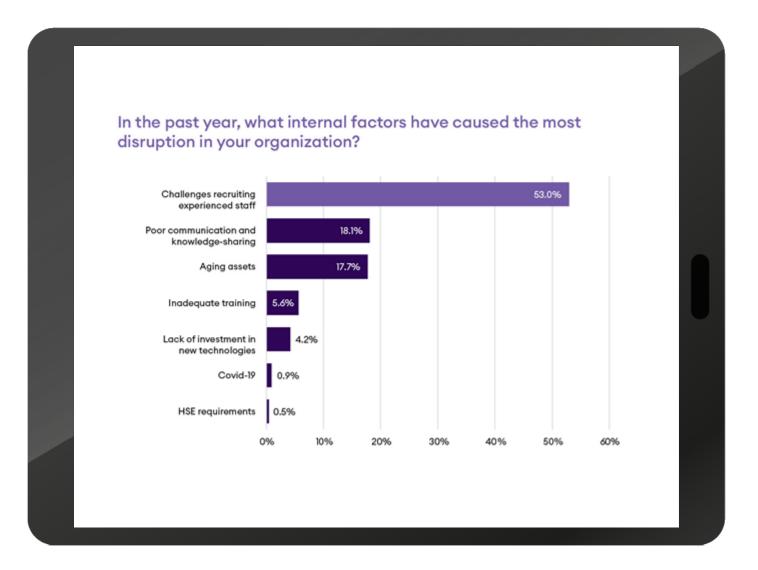

## Internal challenges

- 1) Recruiting Experienced staff
- 2) Poor Communication
- 3) Aging Assets

Does the maintenance team leverage mobile working technologies?

## **Future proofing**

- 1) Invest in Workforce
- 2) Improve cooperation
- 3) Start using operational Data