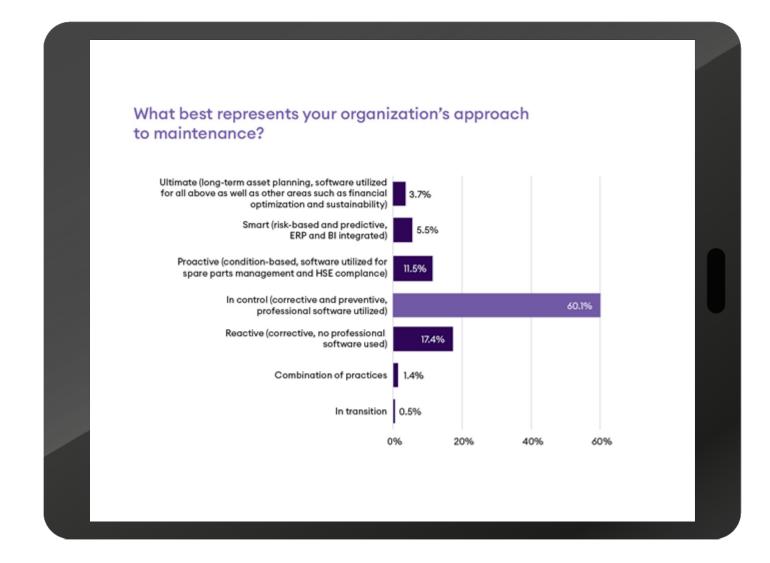

## **Maturity**

- 1) 20% very mature
- 2) 60% In control
- 3) 20% immature

#### **EAM Maturity Model**