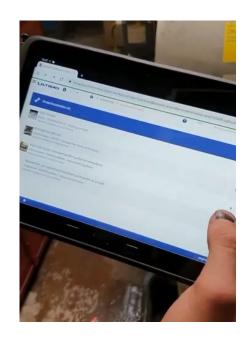

# Better failure reports Ultimo Go / Go+

Where is it?

What is it?

■ S S T S WASHING INSTAL

Washing installation Pump 1