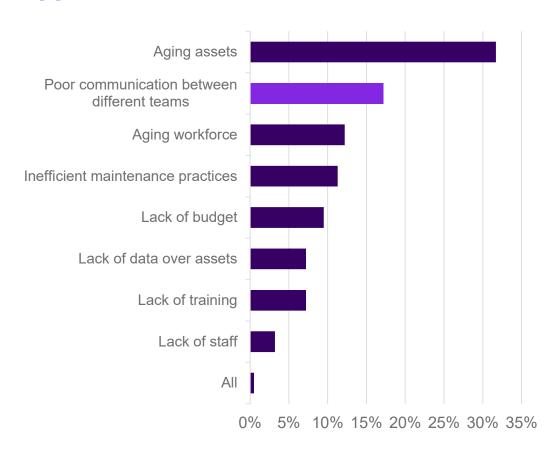

challenges**

- 1) Supply chain issues
- 2) Covid related Challenges
- 3) Rising Material costs





## Sustainability

- 1) Modern Assets
- 2) Better Communication
- 3) No Improvement





## Internal challenges

- 1) Recruiting Experienced staff
- 2) Poor Communication
- 3) Aging Assets

Does the maintenance team leverage mobile working technologies?







## Internal challenges

- 1) Recruiting Experienced staff
- 2) Poor Communication
- 3) Aging Assets

Five years from now, do you see mobile technologies playing a key a role in your maintenance strategy?







## **Future proofing**

- 1) Invest in Workforce
- 2) Improve cooperation
- 3) Start using operational Data





## **EAM Trend Report 2022**

#### Re-cap key priorities

#### Most important KPI



#### Biggest risk to uptime





## **Key findings**

Many challenges

Workforce, communication, and knowledge sharing are dominant themes

Accessible technology & data are enablers

It's all about usefulness and usability

It's all about TEAMWORK





#### **EAM Maturity Model**

#### Maturity and cooperation goes hand in hand









Persuasiveness

Vision

Analytical

Ownership

Creativity

Plan and organize

Technical knowledge

Multidisciplinary







#### Premium/Enterprise



#### Regular meetings, good communication Shift Handover

Structured communication, paperless meetings with up-to-date information











## We maintain and operate together!

#### **Autonomous Maintenance**



















#### Good coordination and planning

#### **Asset Planner**

Communicate scheduled downtime, schedule mainte